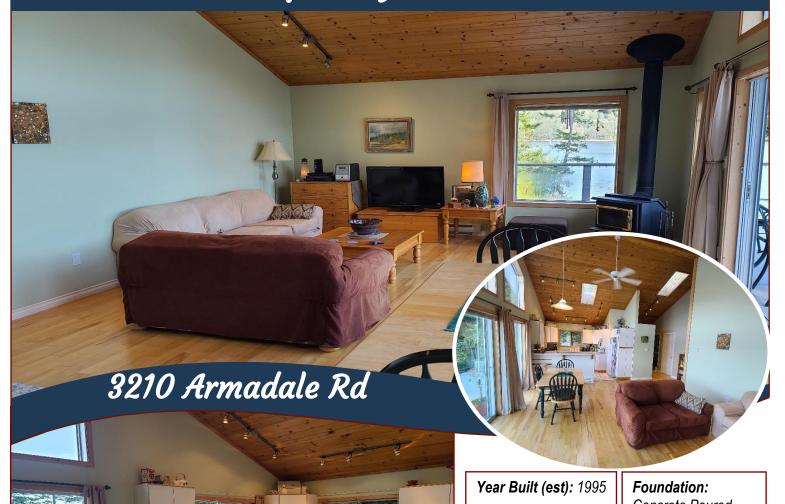

# Perfect Gulf Island Escape!

two gently rolling acres of Pacific Northwest, unspoiled oceanfront in one of the most desirable areas on Pender Island. A solid set of stairs lead you down to your own private walk on, oceanfront paradise. Brave the clean crisp Navy Channel waters, or set your kayak out on a calm day, destination unforgettable experiences in unspoiled BC nature. The cottage is an ideal place to enjoy the west coast, with views of the surrounding Gulf Islands, and Mount Baker in the distance. Skylights create a bright space which is open with an easy, one level layout. This home has been lovingly maintained and designed for minimal maintenance. The 528sq.ft. of deck to is the perfect place to enjoy the view, entertain, BBQ and soak in the privacy, seclusion and beauty. A home to truly retreat and relax surrounded by nature.

# Property Details

Lot Acres: 2.15

Bedrooms: 3

Bathrooms: 1

Fin SqFt: 1,152

Unfin SqFt: 0

Bsmt: 7' crawl space

Water: Drilled Well

Waste: Septic

System

Driveway: Gravel/dirt

Concrete Poured

Roof: Metal

Ext Fin: Wood

Fuel: Electric, Wood

Heat: Baseboard.