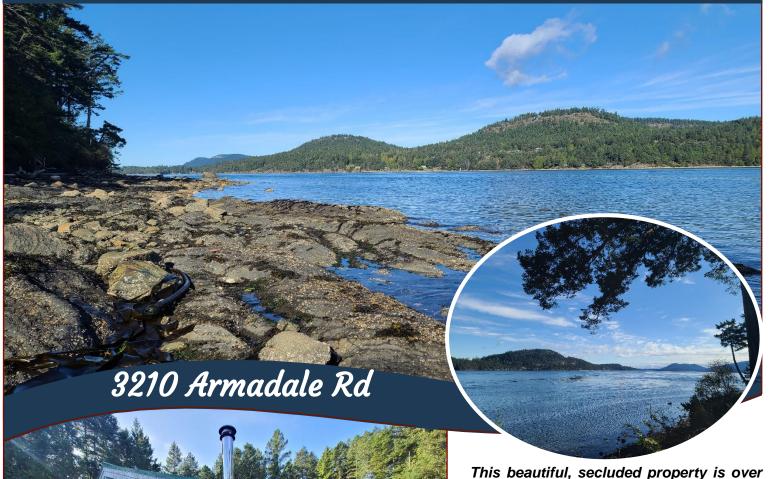

# Perfect Gulf Island Escape!

two gently rolling acres of Pacific Northwest, unspoiled oceanfront in one of the most desirable areas on Pender Island. A solid set of stairs lead you down to your own private walk on, oceanfront paradise. Brave the clean crisp Navy Channel waters, or set your kayak out on a calm day, destination unforgettable experiences in unspoiled BC nature. The cottage is an ideal place to enjoy the west coast, with views of the surrounding Gulf Islands, and Mount Baker in the distance. Skylights create a bright space which is open with an easy, one level layout. This home has been lovingly maintained and designed for minimal maintenance. The 528sq.ft. of deck to is the perfect place to enjoy the view, entertain, BBQ and soak in the privacy, seclusion and beauty. A home to truly retreat and relax surrounded by nature.

#### Lot Features:

- Acreage
- Oceanfront
- Views
- Total Privacy
- Stairs to beach

Hope Bay: 250-629-3166 Sidney: 250-656-5062 info@DocksideRealty.ca